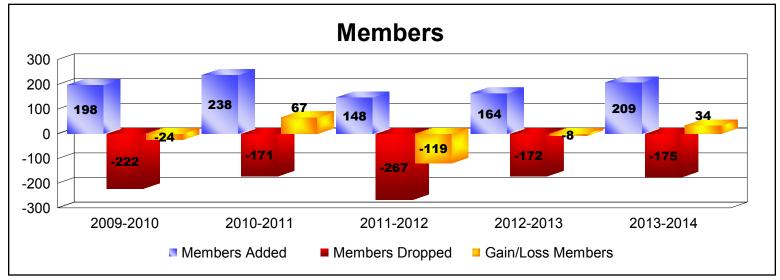

| Year      | New<br>Clubs | Dropped<br>Clubs | Gain/<br>Loss<br>Clubs | New<br>Members | Charter<br>Members | Reinstate<br>Members | Transfer<br>Members | Total<br>Member<br>Added | Total<br>Members<br>Dropped | Gain/<br>Loss<br>Members |
|-----------|--------------|------------------|------------------------|----------------|--------------------|----------------------|---------------------|--------------------------|-----------------------------|--------------------------|
| 2009-2010 | 0            | -3               | -3                     | 192            | 0                  | 2                    | 4                   | 198                      | -222                        | -24                      |
| 2010-2011 | 1            | 0                | 1                      | 196            | 32                 | 4                    | 6                   | 238                      | -171                        | 67                       |
| 2011-2012 | 0            | -4               | -4                     | 145            | 0                  | 1                    | 2                   | 148                      | -267                        | -119                     |
| 2012-2013 | 0            | 0                | 0                      | 163            | 0                  | 1                    | 0                   | 164                      | -172                        | -8                       |
| 2013-2014 | 0            | -1               | -1                     | 207            | 0                  | 1                    | 1                   | 209                      | -175                        | 34                       |
| Average   | 0            | -2               | -1                     | 181            | 6                  | 2                    | 3                   | 191                      | -201                        | -10                      |