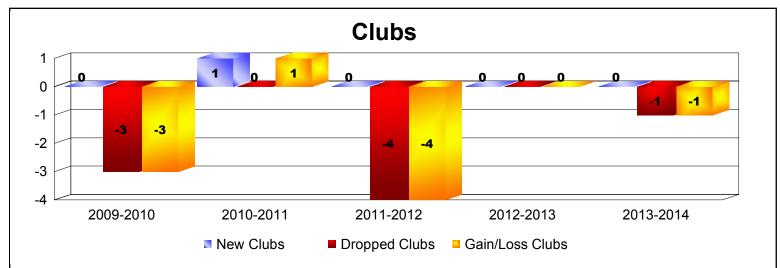

| Year      | New<br>Clubs | Dropped<br>Clubs | Gain/<br>Loss<br>Clubs | New<br>Members | Charter<br>Members | Reinstate<br>Members | Transfer<br>Members | Total<br>Member<br>Added | Total<br>Members<br>Dropped | Gain/<br>Loss<br>Members |
|-----------|--------------|------------------|------------------------|----------------|--------------------|----------------------|---------------------|--------------------------|-----------------------------|--------------------------|
| 2009-2010 | 0            | -3               | -3                     | 192            | 0                  | 2                    | 4                   | 198                      | -222                        | -24                      |
| 2010-2011 | 1            | 0                | 1                      | 196            | 32                 | 4                    | 6                   | 238                      | -171                        | 67                       |
| 2011-2012 | 0            | -4               | -4                     | 145            | 0                  | 1                    | 2                   | 148                      | -267                        | -119                     |
| 2012-2013 | 0            | 0                | 0                      | 163            | 0                  | 1                    | 0                   | 164                      | -172                        | -8                       |
| 2013-2014 | 0            | -1               | -1                     | 207            | 0                  | 1                    | 1                   | 209                      | -175                        | 34                       |
| Average   | 0            | -2               | -1                     | 181            | 6                  | 2                    | 3                   | 191                      | -201                        | -10                      |